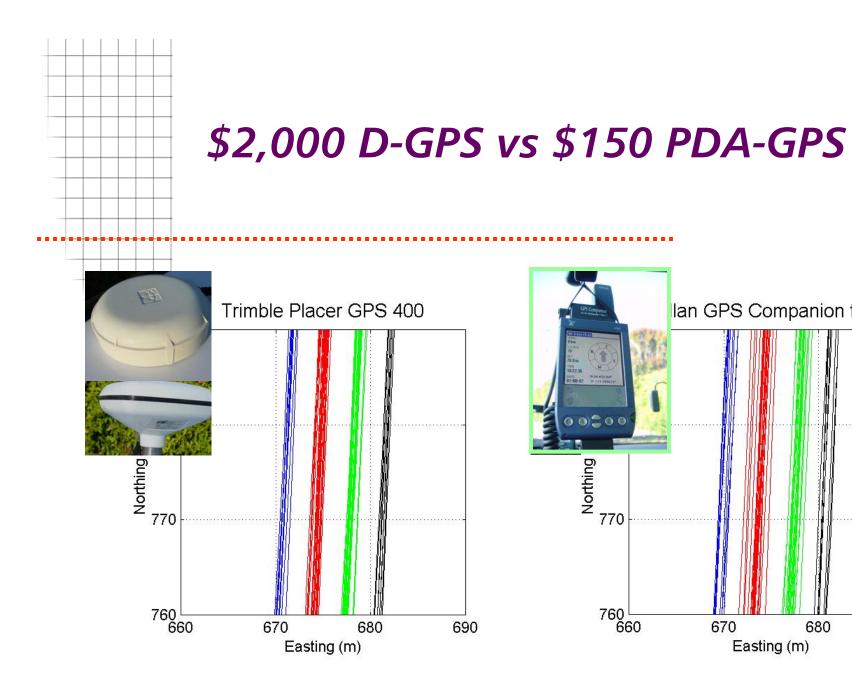

# **Technical Challenges**

- Accuracy: getting worse?
- Power and the lukewarm start
  - 1
- Data integration: continuity of  $(\Lambda,T)$ 
  - Remote sensing
  - Loop detectors