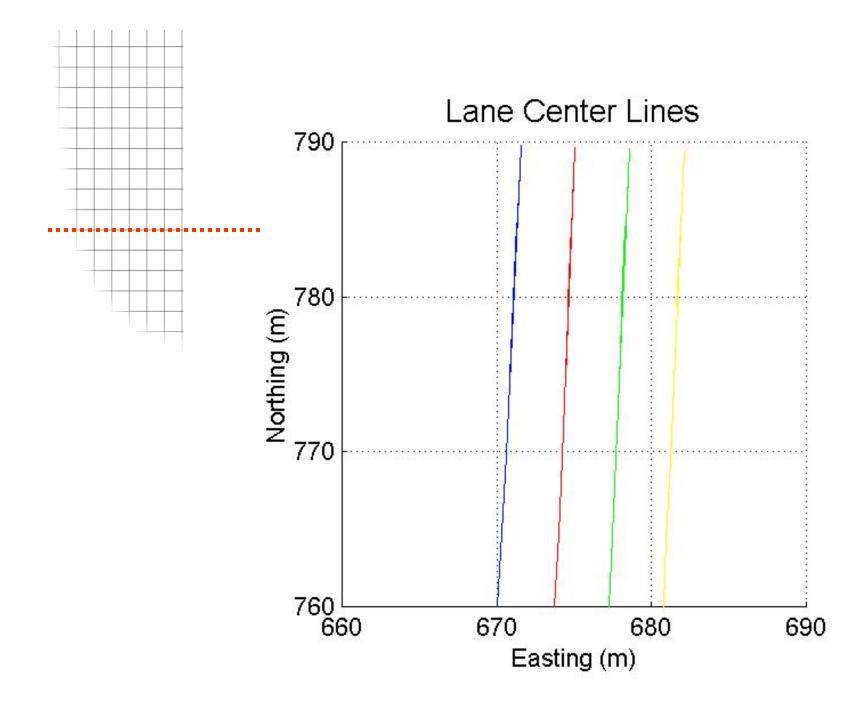

# **Technical Challenges**

- Accuracy: getting worse?
- Power and the lukewarm start
  - 1
- Data integration: continuity of  $(\Lambda,T)$ 
  - Remote sensing
  - Loop detectors