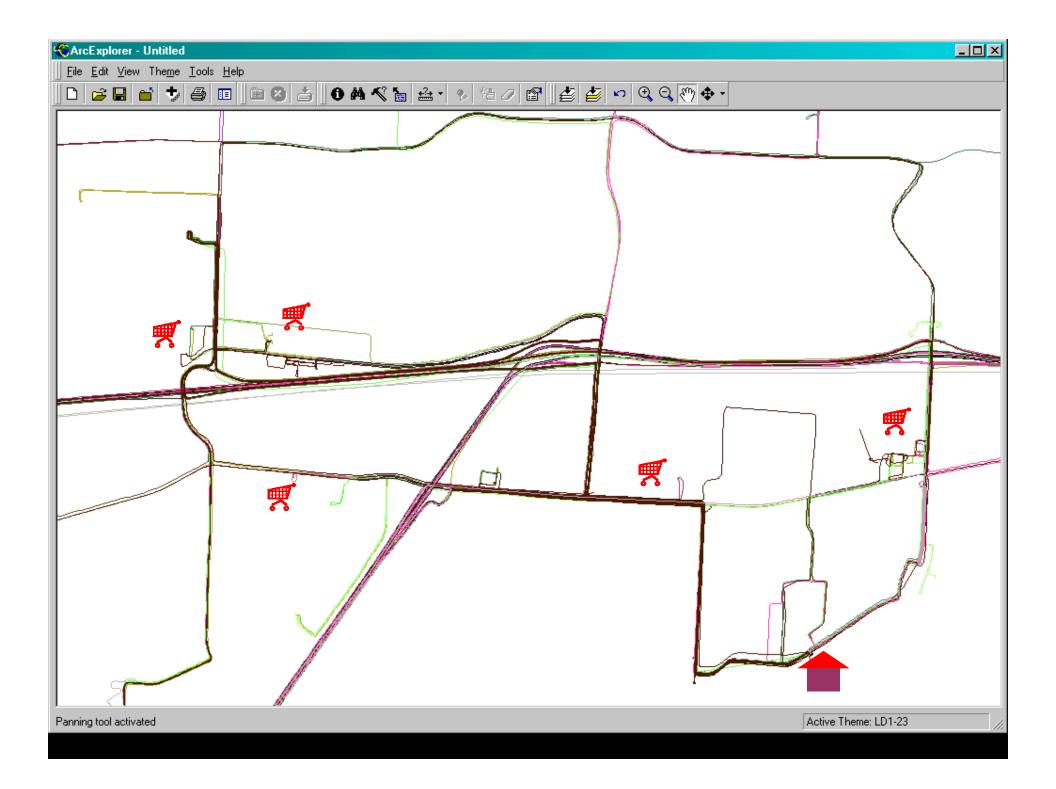

# **Retail Forecasting**

Where will Joe buy shoes?

- "Nearest" store
- Utility-maximizing choices: attraction/ distance ... gravity/Huff model
- Distance from where?  $P(j \mid S) = \frac{A_j^{\alpha} f(d_{ij})}{\sum_{k \in S} A_k^{\alpha} f(d_{ik})}$

#### Distance

- Straight line
- Network-routed
- GPS-calibrated
- Perceived

## DTD in Retail

Beyond the ATM/transaction record

- Field of Habitual Experience: sort of a Time-Space Prism w/ a spatial awareness component?
- Frequency of visitation (big-ticket)
- Chaining the shopping trip
- Impulsive choices: where, how often?