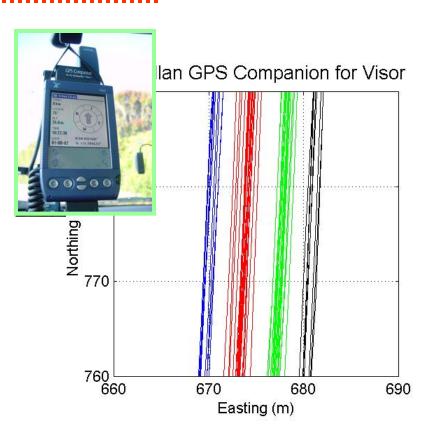

# **Technical Challenges**

- Accuracy: getting worse?
- Power and the lukewarm start
  - 1
- Data integration: continuity of  $(\Lambda,T)$ 
  - Remote sensing
  - Loop detectors