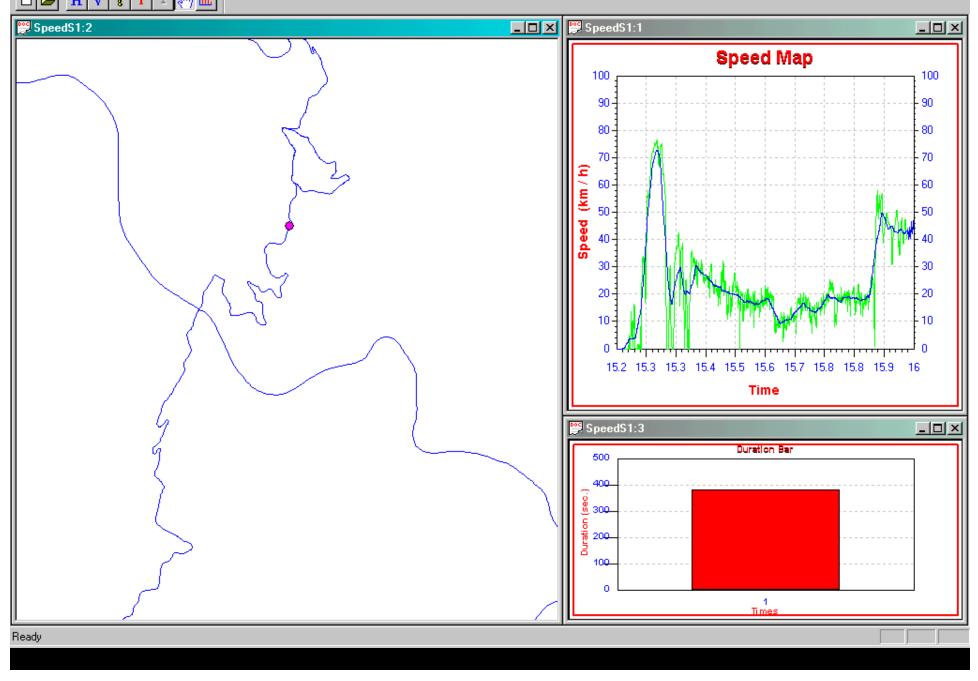

### Microscopic DTD

• Data

- Segment times, congestion
- Intersection delays and queueing
- Intra-segment behaviors
- Applications
  - Road hazards
  - Familiarity, decision making